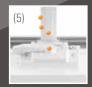

PREVENT AIR INFILTRATION. (4)

Heavy duty sash locks are **SECURE AND AIR TIGHT (5)** with cam action lock and keeper. Two locks standard in windows >=30"

EnergySMART® Intercept® insulated glass spacer BLOCKS TEMPERATURE transfer and reduces condensation.