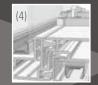

PREVENT AIR INFILTRATION. (4)

Heavy duty sash locks are **SECURE AND AIR TIGHT (5)** with cam action lock and keeper. Two locks standard in windows >=30"

EnergySMART® Intercept® insulated glass spacer BLOCKS TEMPERATURE transfer and reduces condensation.