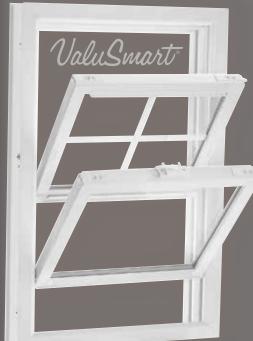

Member National Fenestration Ratings Council

NAMI Certified
National Accreditation
& Management Institute

THE ValuSwart collection PREMIUM VINYL REPLACEMENT WINDOWS

ENERGY SAVING, MAINTENANCE FREE WINDOWS AT AN ECONOMICAL PRICE

Vinyl compound retains its pristine appearance for a LIFETIME.

Fusion welded frame and sash corners are strong and free from gaps. Corners are not compromised with knock outs or gaps. (1) Frames feature attractive bevel detail. Lift rails are part of sash extrusion, not added later. (2)