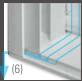

True-Position® Balance System is stainless steel and operates SMOOTHLY AND QUIETLY

Sloped one piece sill for positive water drain-off NO WATER LEAKS at the sill. (6)

Foam in frame adds extra thermal performance (7)