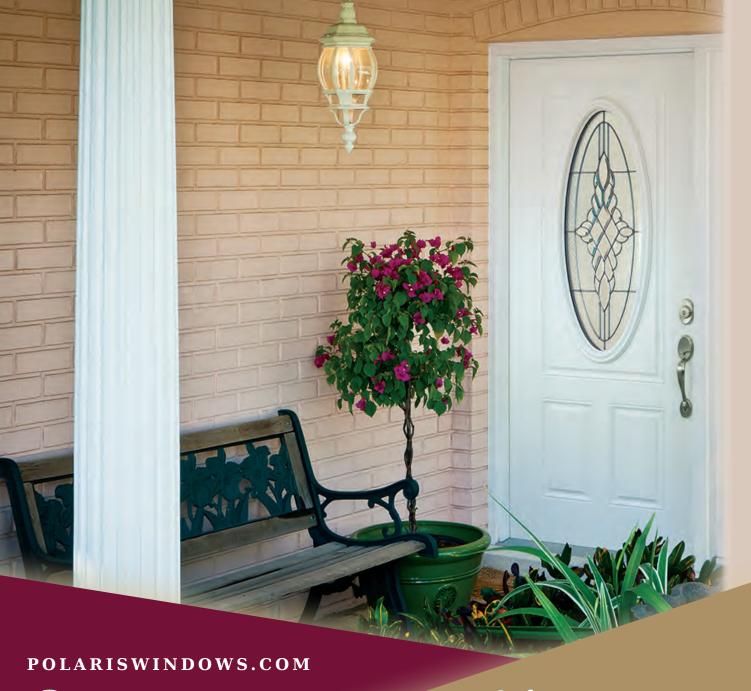

NAMI Made in USA





## ValuSmart®

# Poloris® WINDOWS & DOORS

### **SMOOTH FIBERGLASS ENTRY DOOR SIZES**

2/8, 3/0



VS6028 / VS6030 Satin Nickel Hinges

2/8, 3/0



VS61M28 / VS61M30 Satin Nickel Hinges

2/8, 3/0



VS61MB28 / VS61MB30 Satin Nickel Hinges

3/0



VS70M30 Satin Nickel Hinges

3/0



VS91GR30 Satin Nickel Hinges/Caming

3/0



VS75MA30 Brass Hinges/Caming

3/0



VS81PB30 Patina Caming Aged Bronze Hinges

### **FEATURES & BENEFITS**

- Dura-Tech™
- Alaskan Yellow Cypress, rot resistant
- Dura-Tech offers the strength & rigidity of wood with the low maintenance attributes of PVC components.
- Composite Adjustable Sill
- -These technologically advanced sills are made up of all-composite substrates, synthetic caps and nosing.

These integrated materials prevent the s