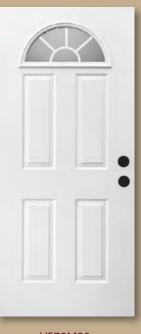

### **SMOOTH FIBERGLASS ENTRY DOOR SIZES**

2/8, 3/0

VS6028 / VS6030 Satin Nickel Hinges

2/8, 3/0

VS61M28 / VS61M30 Satin Nickel Hinges

2/8, 3/0

VS61MB28 / VS61MB30 Satin Nickel Hinges

3/0