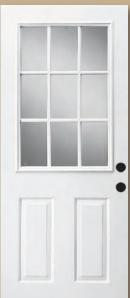

### **SMOOTH FIBERGLASS ENTRY DOOR SIZES**

2/8, 3/0

VS6028 / VS6030 Satin Nickel Hinges

2/8, 3/0

VS61M28 / VS61M30 Satin Nickel Hinges

2/8, 3/0

VS61MB28 / VS61MB30 Satin Nickel Hinges

3/0