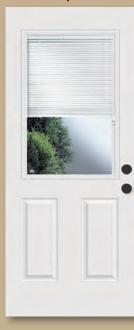

### **SMOOTH FIBERGLASS ENTRY DOOR SIZES**

2/8, 3/0

VS6028 / VS6030 Satin Nickel Hinges

2/8, 3/0

VS61M28 / VS61M30 Satin Nickel Hinges

2/8, 3/0

VS61MB28 / VS61MB30 Satin Nickel Hinges

3/0

VS70M30 Satin Nickel Hinges

3/0

VS91GR30 Satin Nickel Hinges/Caming

3/0

VS75MA30 Brass Hinges/Caming

3/0

VS81PB30 Patina Caming Aged Bronze Hinges