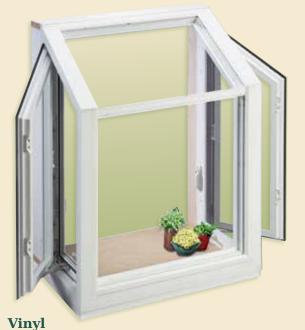

# Garden Window

lets the sunshine in, yet keeps the

Two panes of glass sealed onto a treated spacer reduce temperature transfer and condensation.

Fully welded vinyl frame and sash

Aluminum and steel reinforcements

Tempered double strength top glass

Ten Year Limited Warranty

Exterior projection always 17"

1" Insulated seat board option

is seamless, strong and pristine.

Two screens included