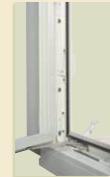

# Garden Window

lets the sunshine in, yet keeps the

Two panes of glass sealed onto a treated spacer reduce temperature transfer and condensation.

Fully welded vinyl frame and sash

Aluminum and steel reinforcements

Tempered double strength top glass

Ten Year Limited Warranty

Exterior projection always 17"

1" Insulated seat board option

is seamless, strong and pristine.

Two screens included

## weather out. 1" Warm Edge glass spacer system: