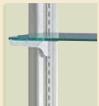

#### Adjustable 3/8" Polished Edge Glass Shelves\*

Multi-Point Locking System Tight Seal + Secure