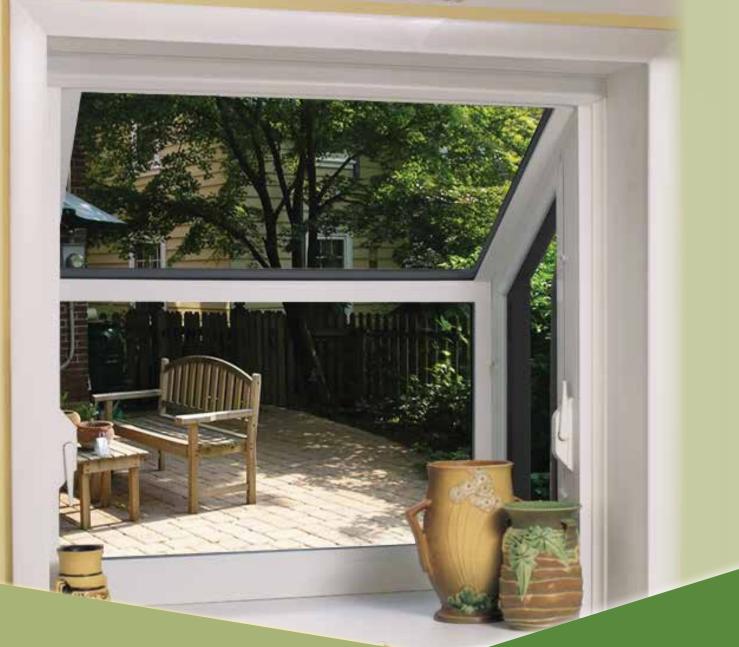

POLARISWINDOWS.COM

THE ULTRAWELD® CHEFFY STAR PARTNER

PREMIUM VINYL REPLACEMENT WINDOWS

Transform a kitchen window into a greenhouse with a garden window.

Create a beautiful setting for plants. Add healthy flavor to your cooking with an herb garden.

# Garden Window

lets the sunshine in, yet keeps the

Two panes of glass sealed onto a treated spacer reduce temperature transfer and condensation.

Fully welded vinyl frame and sash

Aluminum and steel reinforcements